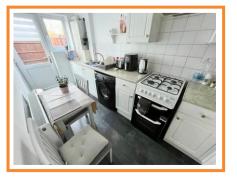

#### **Inner Hall**

**Kitchen/Breakfast Room** 13' 3" x 5' 10" (4.04m x 1.78m) Fitted with a range of floor and wall units, tiling to splashbacks and incorporating a single drainer 1 1/2 bowl stainless steel sink unit with mixer tap. Space for washing machine, cooker and upright fridge/freezer. Laminate floor. Wall mounted gas boiler for heating and hot water. Radiator. Triple glazed window and door to rear.