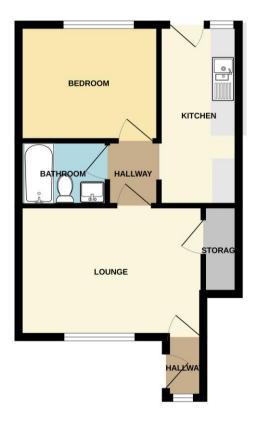

#### **Entrance Hall**

Double glazed entrance door. Double glazed window to front. Laminate floor. Door to

Lounge 12' 5" x 9' 8" (3.78m x 2.94m) Radiator. Laminate floor. Understairs cupboard. Double glazed window to front. Door to

#### **Inner Hall**

**Kitchen/Breakfast Room** 13' 3" x 5' 10" (4.04m x 1.78m) Fitted with a range of floor and wall units, tiling to splashbacks and incorporating a single drainer 1 1/2 bowl stainless steel sink unit with mixer tap. Space for washing machine, cooker and upright fridge/freezer. Laminate floor. Wall mounted gas boiler for heating and hot water. Radiator. Triple glazed window and door to rear.

#### **Bedroom** 10' 3'' x 8' 0'' (3.12m x 2.44m) Radiator. Triple glazed window to rear.

**Bathoom** 6' 5" x 4' 9" (1.95m x 1.45m) Re-fitted with a white suite of L-shaped panelled shower bath with mains rainfall shower over and separate shower attachment, vanity wash hand basin with cupboards under and low level WC. Ladder style radiator. Fully tiled walls and floor. Extractor fan.

#### Tenure

Leasehold for 999 years from 29.09.1994

GROUND FLOOR

Agents Note: These particulars are set out as a general outline only for the guidance of intended purchasers and do not constitute an offer of contract or part thereof. For your information, the agent has not tested any apparatus, equipment, fixtures and fittings or services, so cannot verify they are in working order .A buyer is advised to obtain verification from the solicitor or surveyor. Please note that measurements are approximate only. Any internal photographs or floor plans are intended as a guide only. No responsibility is taken for any omission, error or mis-statement in the particulars.