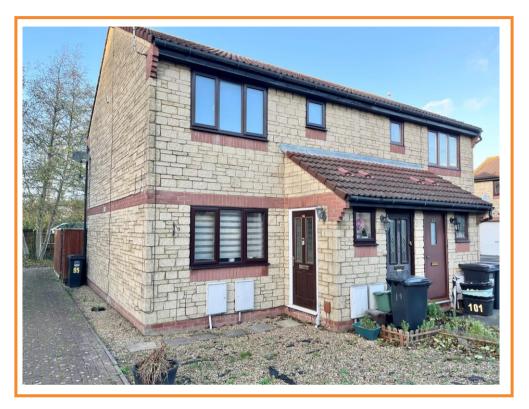

### 95 Pennycress, Weston-super-Mare, BS22 8PP

#### Outside

The front garden is laid mainly to stone chippings. A side gate gives access to the enclosed rear garden laid manly to paving. The garage is situated under the adjacent coach house (3rd from the left) with roller door and parking in front. Additional parking space to the left marked as 95.