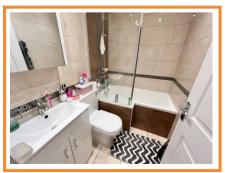

#### **Bedroom** 10' 3'' x 8' 0'' (3.12m x 2.44m) Radiator. Triple glazed window to rear.

**Bathoom** 6' 5" x 4' 9" (1.95m x 1.45m) Re-fitted with a white suite of L-shaped panelled shower bath with mains rainfall shower over and separate shower attachment, vanity wash hand basin with cupboards under and low level WC. Ladder style radiator. Fully tiled walls and floor. Extractor fan.