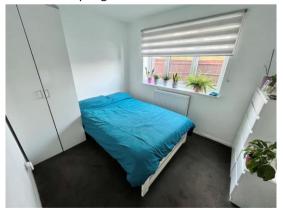

#### **Bedroom** 10' 3'' x 8' 0'' (3.12m x 2.44m) Radiator. Triple glazed window to rear.

**Bathoom** 6' 5" x 4' 9" (1.95m x 1.45m) Re-fitted with a white suite of L-shaped panelled shower bath with mains rainfall shower over and separate shower attachment, vanity wash hand basin with cupboards under and low level WC. Ladder style radiator. Fully tiled walls and floor. Extractor fan.