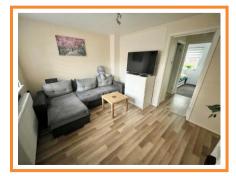

#### **Entrance Hall**

Double glazed entrance door. Double glazed window to front. Laminate floor. Door to

Lounge 12' 5" x 9' 8" (3.78m x 2.94m) Radiator. Laminate floor. Understairs cupboard. Double glazed window to front. Door to